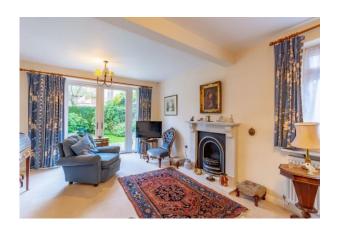

#### Detached Bungalow, 2 Bedrooms

A skillfully extended bungalow in popular East Bridgford with its amenities to include, shop, post office, hairdressers, public house and medical centre. The accommodation consists of entrance hall, two bedrooms, bathroom, living room with French doors onto the patio, extended kitchen diner and living space also with French doors onto the patio. There is driveway parking to the side and a garage with garden store to the rear. Manageable front and rear gardens. Modern gas central heating and double glazing. No upward chain.