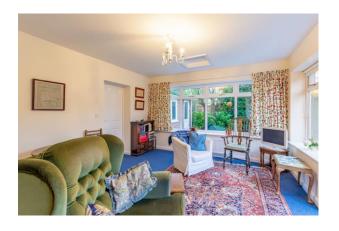

#### Detached Bungalow, 2 Bedrooms

A skillfully extended bungalow in popular East Bridgford with its amenities to include, shop, post office, hairdressers, public house and medical centre. The accommodation consists of entrance hall, two bedrooms, bathroom, living room with French doors onto the patio, extended kitchen diner and living space also with French doors onto the patio. There is driveway parking to the side and a garage with garden store to the rear. Manageable front and rear gardens. Modern gas central heating and double glazing. No upward chain.

#### Key features:

- Highly Regarded Village with Great Transport Links
- Shop, Post Office, Hairdressers, Pub & Medical Centre
- Extended to the Front & Rear
- Modern Gas Central Heating & Double Glazing
- Spacious Entrance Hall
- Living Room & Kitchen Diner with Additional Living Space
- Driveway Parking & Garage
- No Upward Chain