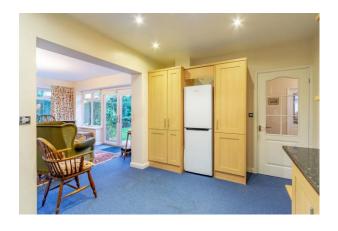

#### Detached Bungalow, 2 Bedrooms

A skillfully extended bungalow in popular East Bridgford with its amenities to include, shop, post office, hairdressers, public house and medical centre. The accommodation consists of entrance hall, two bedrooms, bathroom, living room with French doors onto the patio, extended kitchen diner and living space also with French doors onto the patio. There is driveway parking to the side and a garage with garden store to the rear. Manageable front and rear gardens. Modern gas central heating and double glazing. No upward chain.

#### Key features:

- Highly Regarded Village with Great Transport Links
- Shop, Post Office, Hairdressers, Pub & Medical Centre
- Extended to the Front & Rear
- Modern Gas Central Heating & Double Glazing
- Spacious Entrance Hall
- Living Room & Kitchen Diner with Additional Living Space
- Driveway Parking & Garage
- No Upward Chain