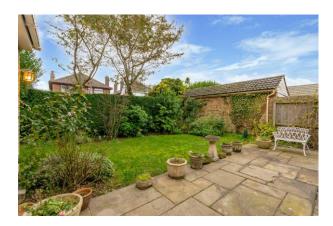

#### Detached Bungalow, 2 Bedrooms

A skillfully extended bungalow in popular East Bridgford with its amenities to include, shop, post office, hairdressers, public house and medical centre. The accommodation consists of entrance hall, two bedrooms, bathroom, living room with French doors onto the patio, extended kitchen diner and living space also with French doors onto the patio. There is driveway parking to the side and a garage with garden store to the rear. Manageable front and rear gardens. Modern gas central heating and double glazing. No upward chain.