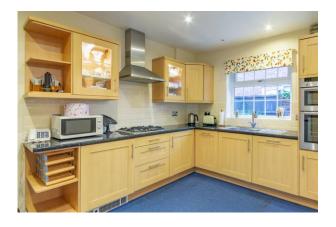

#### Detached Bungalow, 2 Bedrooms

A skillfully extended bungalow in popular East Bridgford with its amenities to include, shop, post office, hairdressers, public house and medical centre. The accommodation consists of entrance hall, two bedrooms, bathroom, living room with French doors onto the patio, extended kitchen diner and living space also with French doors onto the patio. There is driveway parking to the side and a garage with garden store to the rear. Manageable front and rear gardens. Modern gas central heating and double glazing. No upward chain.