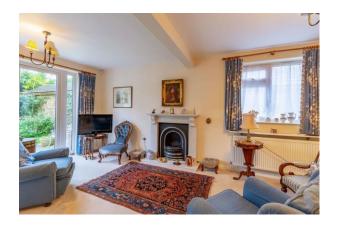

#### Detached Bungalow, 2 Bedrooms

A skillfully extended bungalow in popular East Bridgford with its amenities to include, shop, post office, hairdressers, public house and medical centre. The accommodation consists of entrance hall, two bedrooms, bathroom, living room with French doors onto the patio, extended kitchen diner and living space also with French doors onto the patio. There is driveway parking to the side and a garage with garden store to the rear. Manageable front and rear gardens. Modern gas central heating and double glazing. No upward chain.