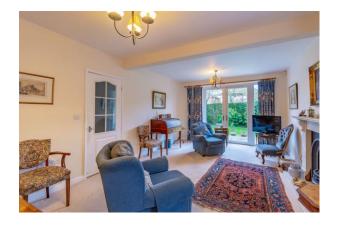

#### Detached Bungalow, 2 Bedrooms

A skillfully extended bungalow in popular East Bridgford with its amenities to include, shop, post office, hairdressers, public house and medical centre. The accommodation consists of entrance hall, two bedrooms, bathroom, living room with French doors onto the patio, extended kitchen diner and living space also with French doors onto the patio. There is driveway parking to the side and a garage with garden store to the rear. Manageable front and rear gardens. Modern gas central heating and double glazing. No upward chain.