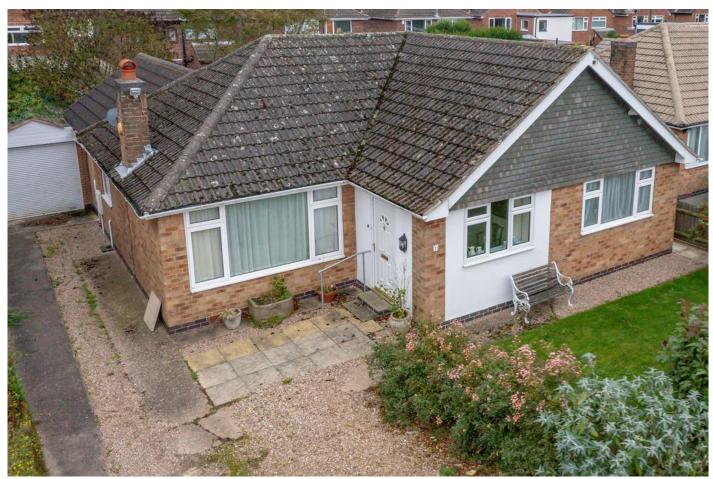

# Rex Gooding

Magdalen Drive, East Bridgford, NG13 8NB

### Guide Price £365,000

#### Detached Bungalow, 2 Bedrooms

A skillfully extended bungalow in popular East Bridgford with its amenities to include, shop, post office, hairdressers, public house and medical centre. The accommodation consists of entrance hall, two bedrooms, bathroom, living room with French doors onto the patio, extended kitchen diner and living space also with French doors onto the patio. There is driveway parking to the side and a garage with garden store to the rear. Manageable front and rear gardens. Modern gas central heating and double glazing. No upward chain.