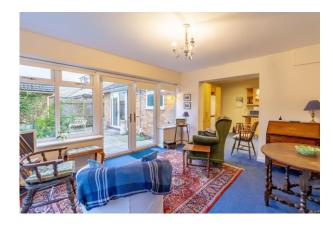

#### Detached Bungalow, 2 Bedrooms

A skillfully extended bungalow in popular East Bridgford with its amenities to include, shop, post office, hairdressers, public house and medical centre. The accommodation consists of entrance hall, two bedrooms, bathroom, living room with French doors onto the patio, extended kitchen diner and living space also with French doors onto the patio. There is driveway parking to the side and a garage with garden store to the rear. Manageable front and rear gardens. Modern gas central heating and double glazing. No upward chain.

#### Key features:

- Highly Regarded Village with Great Transport Links
- Shop, Post Office, Hairdressers, Pub & Medical Centre
- Extended to the Front & Rear
- Modern Gas Central Heating & Double Glazing
- Spacious Entrance Hall
- Living Room & Kitchen Diner with Additional Living Space
- Driveway Parking & Garage
- No Upward Chain