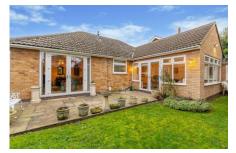

#### Detached Bungalow, 2 Bedrooms

A skillfully extended bungalow in popular East Bridgford with its amenities to include, shop, post office, hairdressers, public house and medical centre. The accommodation consists of entrance hall, two bedrooms, bathroom, living room with French doors onto the patio, extended kitchen diner and living space also with French doors onto the patio. There is driveway parking to the side and a garage with garden store to the rear. Manageable front and rear gardens. Modern gas central heating and double glazing. No upward chain.